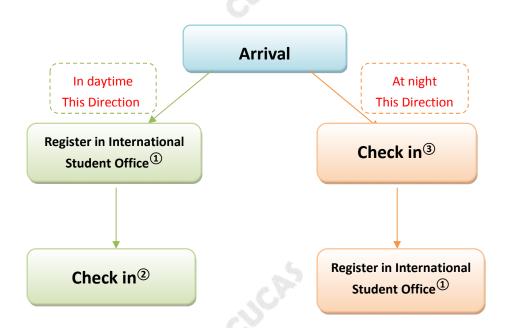

# AFTER ARRIVAL

- ① Address: Room 110, Admissions Office, the College of Chinese Language & Culture, Jinan University
- ② Girls' Dormitory

**Duxing Building** 

Zhong'ai Building

**Boys' Dormitory** 

Jingshen Building